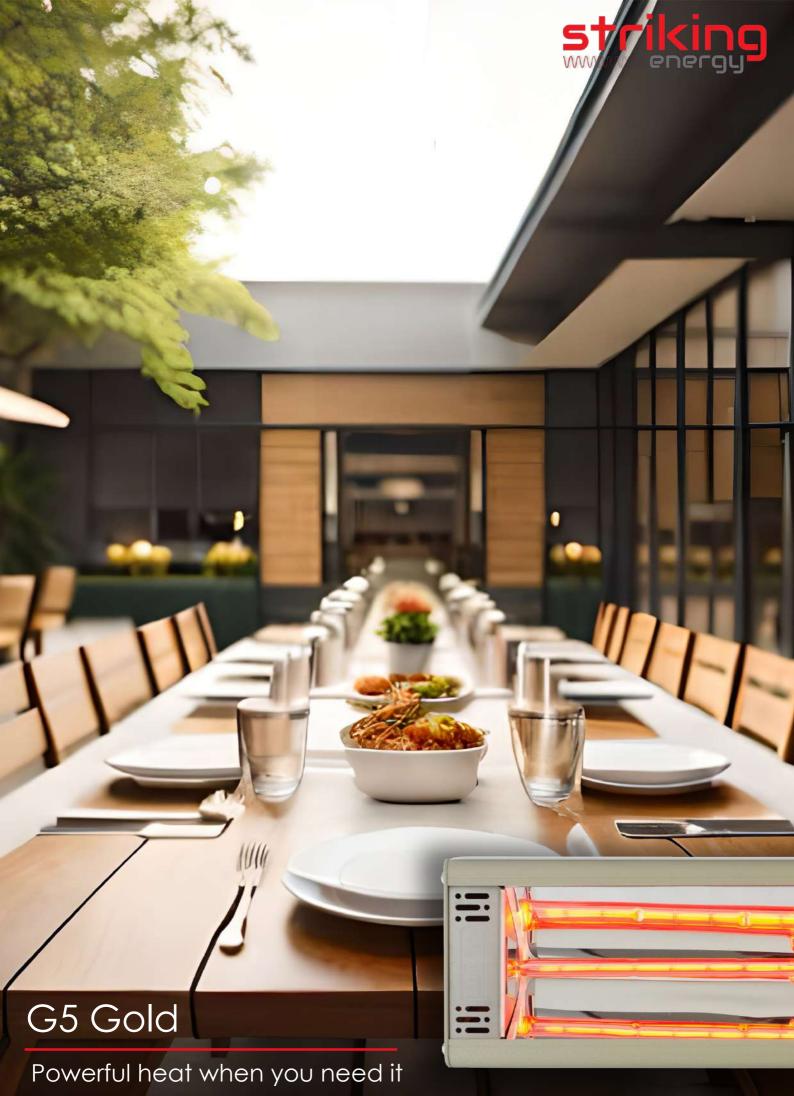

## G5 Gold

### Powerful heat when you need it

When it comes to generating intense heat output, nothing comes close to the unparalleled superiority of our gold standard in heaters. This has remained our foremost heater for numerous years, particularly when implemented in exterior settings or in spaces requiring an additional boost of warmth.

Our most recent iteration of Gold elements (formerly known as UltraLowGlare) has been deliberately engineered to achieve a delicate equilibrium between optimizing heat production and mitigating glare. Ideally for outside areas and restaurants where the highest heat output is required.