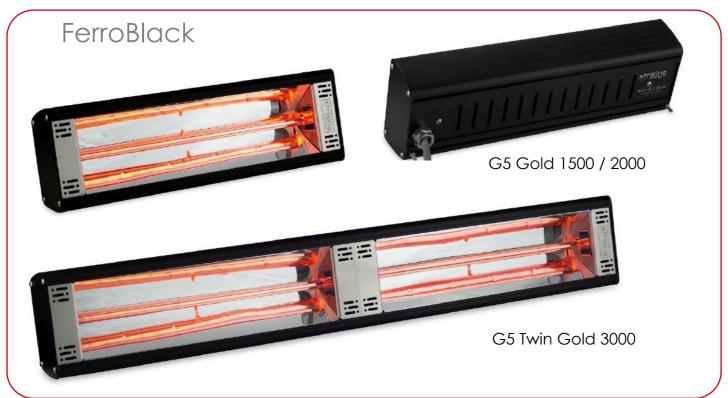

## Models

#### Available colours

FerroBlack

Pebble Grey

### Wattage options

- ◆ 1500w
- ❖ 2000w
- ❖ 3000w

| Technical<br>Specs           | G5 Gold<br>1500                    | G5 Gold<br>2000   | G5 Gold 3000      |  |
|------------------------------|------------------------------------|-------------------|-------------------|--|
| Power<br>& Element<br>@ 230v | 1500 Watt<br>Gold                  | 2000 watt<br>Gold | 3000 watt<br>Gold |  |
| Current<br>Required          | 6.5 Amp                            | 8.7 Amp           | 13 Amp            |  |
| Operating<br>Voltage         | 220-240 V AC ~, 50/60 Hz           |                   |                   |  |
| Front Cover                  | Optional HexaGrid on 1500 and 3000 |                   |                   |  |