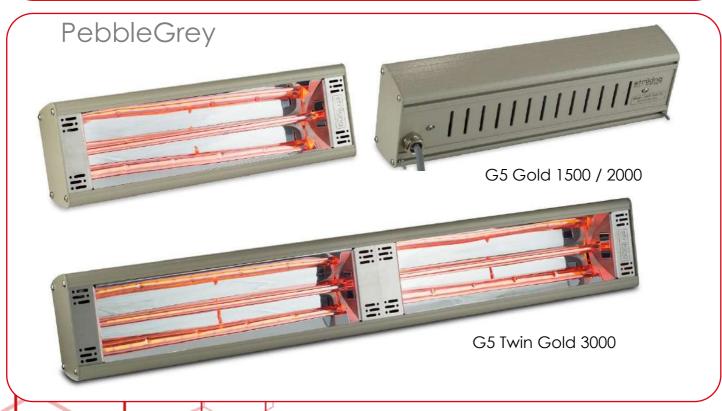

## G5 Gold

#### Available colours

FerroBlack

Pebble Grey

### Wattage options

- ◆ 1500w
- ❖ 2000w
- ❖ 3000w

| Technical<br>Specs           | G5 Gold<br>1500                    | G5 Gold<br>2000   | G5 Gold 3000      |  |
|------------------------------|------------------------------------|-------------------|-------------------|--|
| Power<br>& Element<br>@ 230v | 1500 Watt<br>Gold                  | 2000 watt<br>Gold | 3000 watt<br>Gold |  |
| Current<br>Required          | 6.5 Amp                            | 8.7 Amp           | 13 Amp            |  |
| Operating<br>Voltage         | 220-240 V AC ~, 50/60 Hz           |                   |                   |  |
| Front Cover                  | Optional HexaGrid on 1500 and 3000 |                   |                   |  |