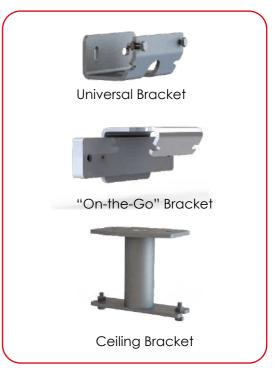

#### G5 Gold features

- Powerful short wave gold element with lowest glare
- Miro reflector resulting in 96% of electricity converted to heat
- Powder coated Aluminium and Stainless Steel components
- 5 Year warranty on body
- Fully Serviceable with replaceable element
- Available in Ferrograin Black and Pebble Grey and 3 wattage options
- Optional HexaGrid dimmers and Wall and Ceiling mount brackets available