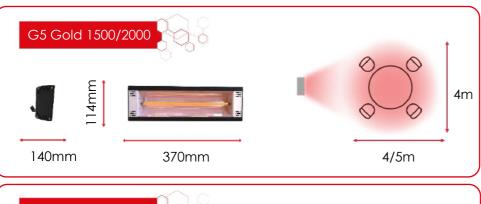

| Applications                    | G5 Gold<br>1500 | G5 Gold<br>2000 | G5 Gold<br>3000 |
|---------------------------------|-----------------|-----------------|-----------------|
| Inside                          | XX-             | Х               | х               |
| Covered Outside                 | XX              | X               | х               |
| Installation<br>Above 2.4 meter | -               | XX              | XX              |
| Typical<br>Coverage Area        | 4mx4m           | 4mx5m           | 5mx5m           |
|                                 |                 |                 |                 |

### Dimensions Coverage Accessories