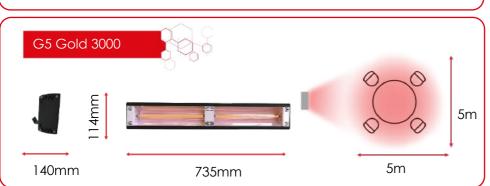

| Applications                    | G5 Gold<br>1500 | G5 Gold<br>2000 | G5 Gold<br>3000 |
|---------------------------------|-----------------|-----------------|-----------------|
| Inside                          | XX-             | Х               | х               |
| Covered Outside                 | XX              | X               | х               |
| Installation<br>Above 2.4 meter | -               | XX              | XX              |
| Typical<br>Coverage Area        | 4mx4m           | 4mx5m           | 5mx5m           |
|                                 |                 |                 |                 |

### Dimensions Coverage Accessories