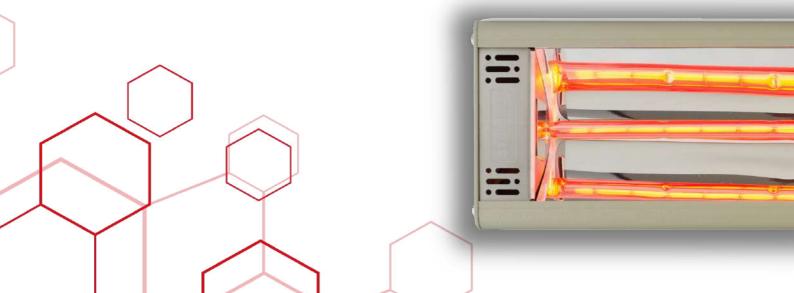

#### G5 Gold features

- Powerful short wave gold element with lowest glare
- Miro reflector resulting in 96% of electricity converted to heat
- Powder coated Aluminium and Stainless Steel components
- 5 Year warranty on body
- Fully Serviceable with replaceable element
- Available in Ferrograin Black and Pebble Grey and 3 wattage options
- Optional HexaGrid dimmers and Wall and Ceiling mount brackets available